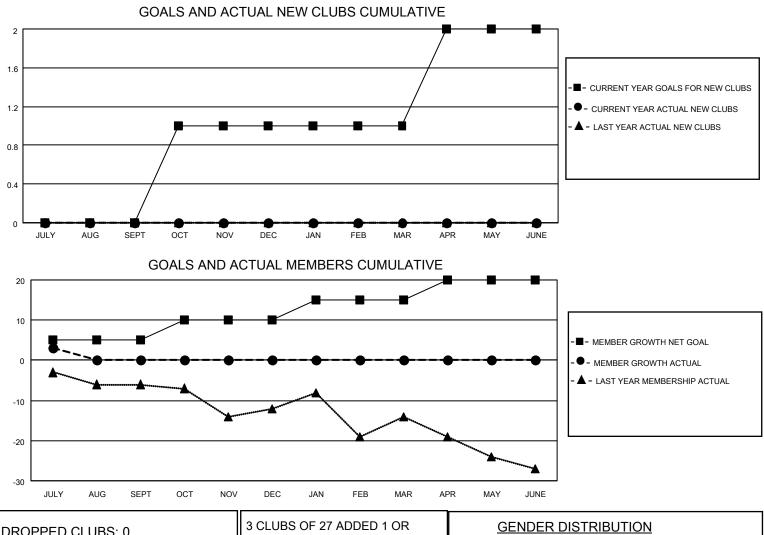

## LOCATION MICHIGAN

District 11 C1

Results as of: 7/31/2023

| Clubs                 |               |           |               | Members               |                        |                         |                                                    |
|-----------------------|---------------|-----------|---------------|-----------------------|------------------------|-------------------------|----------------------------------------------------|
| RESULTS FOR 2023-2024 |               |           |               | RESULTS FOR 2023-2024 |                        |                         |                                                    |
| QUARTER               | NEW CLUB GOAL | NEW CLUBS | DROPPED CLUBS | QUARTER               | BER GROWTH NET<br>GOAL | MEMBER GROWTH<br>ACTUAL | DROPPED<br>MEMBERS ACTUAL<br>(including transfers) |
| JULY/AUG/SEPT         | 0             | 0         | 0             | JULY/AUG/SEPT         | 5                      | 6                       | 3                                                  |
| OCT/NOV/DEC           | 1             | 0         | 0             | OCT/NOV/DEC           | 5                      | 0                       | 0                                                  |
| JAN/FEB/MAR           | 0             | 0         | 0             | JAN/FEB/MAR           | 5                      | 0                       | 0                                                  |
| APR/MAY/JUNE          | 1             | 0         | 0             | APR/MAY/JUNE          | 5                      | 0                       | 0                                                  |